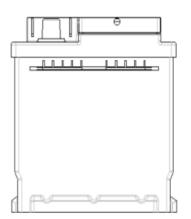

## **TECHNICAL DATA SHEET**

| PERFORMANCE               |         |    | CONTAINER                  |                                 |                  |  |
|---------------------------|---------|----|----------------------------|---------------------------------|------------------|--|
| VOLTAGE:                  | 12      | V  | Group:                     | LB4                             | Black            |  |
| C20:                      | 75      | Ah | Hold Down:                 | B13                             |                  |  |
| CCA:                      | 640     | EN | Please refer to the catalo | g or our website for the deta   | ils of hold down |  |
| Vibration:                | V3      |    | types of the battery cont  | types of the battery container. |                  |  |
| Endurance:                | -       |    | COVER                      |                                 |                  |  |
| Water consumption:        | W4      |    | Type:                      | Heat sealed                     | Black            |  |
| Technology:               | Flooded |    | Polarity:                  | L                               |                  |  |
| Grid alloy:               | Ca/Ca   |    | Terminals:                 | Standard                        |                  |  |
|                           |         |    | Filter:                    | 2 Filters both sides            |                  |  |
|                           |         |    |                            |                                 |                  |  |
|                           |         |    |                            |                                 |                  |  |
|                           |         |    |                            |                                 |                  |  |
| WEIGHT AND STD. DIMENSION |         |    | HANDLES                    |                                 |                  |  |
| Battery weight:           | 17,9    | kg | Handles:                   | 2 handles                       |                  |  |
| Volume acid:              | 4,6     | 1  |                            | REMARK                          |                  |  |
| Length:                   | 315     | mm |                            |                                 |                  |  |
| Width:                    | 174     | mm |                            |                                 |                  |  |
| Height:                   | 175     | mm |                            |                                 |                  |  |
| Total Height:             | 175     | mm |                            |                                 |                  |  |
|                           |         |    |                            |                                 |                  |  |
|                           |         |    |                            |                                 |                  |  |
|                           |         |    |                            |                                 |                  |  |
|                           |         |    |                            |                                 |                  |  |
|                           |         |    |                            |                                 |                  |  |