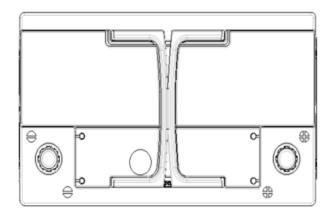

## **TECHNICAL DATA SHEET**

| PERFORMANCE               |         |    | CONTAINER                  |                                 |                  |  |
|---------------------------|---------|----|----------------------------|---------------------------------|------------------|--|
| VOLTAGE:                  | 12      | V  | Group:                     | LB4                             | Black            |  |
| C20:                      | 75      | Ah | Hold Down:                 | B13                             |                  |  |
| CCA:                      | 640     | EN | Please refer to the catalo | g or our website for the deta   | ils of hold down |  |
| Vibration:                | V3      |    | types of the battery cont  | types of the battery container. |                  |  |
| Endurance:                | -       |    | COVER                      |                                 |                  |  |
| Water consumption:        | W4      |    | Type:                      | Heat sealed                     | Black            |  |
| Technology:               | Flooded |    | Polarity:                  | L                               |                  |  |
| Grid alloy:               | Ca/Ca   |    | Terminals:                 | Standard                        |                  |  |
|                           |         |    | Filter:                    | 2 Filters both sides            |                  |  |
|                           |         |    |                            |                                 |                  |  |
|                           |         |    |                            |                                 |                  |  |
|                           |         |    |                            |                                 |                  |  |
| WEIGHT AND STD. DIMENSION |         |    | HANDLES                    |                                 |                  |  |
| Battery weight:           | 17,9    | kg | Handles:                   | 2 handles                       |                  |  |
| Volume acid:              | 4,6     | 1  |                            | REMARK                          |                  |  |
| Length:                   | 315     | mm |                            |                                 |                  |  |
| Width:                    | 174     | mm |                            |                                 |                  |  |
| Height:                   | 175     | mm |                            |                                 |                  |  |
| Total Height:             | 175     | mm |                            |                                 |                  |  |
|                           |         |    |                            |                                 |                  |  |
|                           |         |    |                            |                                 |                  |  |
|                           |         |    |                            |                                 |                  |  |
|                           |         |    |                            |                                 |                  |  |
|                           |         |    |                            |                                 |                  |  |