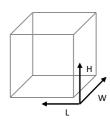

## **TECHNICAL DATA SHEET**

| PERFORMANCE               |         |    | CONTAINER                  |                                 |                  |  |
|---------------------------|---------|----|----------------------------|---------------------------------|------------------|--|
| VOLTAGE:                  | 12      | V  | Group:                     | LB4                             | Black            |  |
| C20:                      | 75      | Ah | Hold Down:                 | B13                             |                  |  |
| CCA:                      | 640     | EN | Please refer to the catalo | g or our website for the deta   | ils of hold down |  |
| Vibration:                | V3      |    | types of the battery cont  | types of the battery container. |                  |  |
| Endurance:                | -       |    | COVER                      |                                 |                  |  |
| Water consumption:        | W4      |    | Type:                      | Heat sealed                     | Black            |  |
| Technology:               | Flooded |    | Polarity:                  | L                               |                  |  |
| Grid alloy:               | Ca/Ca   |    | Terminals:                 | Standard                        |                  |  |
|                           |         |    | Filter:                    | 2 Filters both sides            |                  |  |
|                           |         |    |                            |                                 |                  |  |
|                           |         |    |                            |                                 |                  |  |
|                           |         |    |                            |                                 |                  |  |
| WEIGHT AND STD. DIMENSION |         |    | HANDLES                    |                                 |                  |  |
| Battery weight:           | 17,9    | kg | Handles:                   | 2 handles                       |                  |  |
| Volume acid:              | 4,6     | 1  |                            | REMARK                          |                  |  |
| Length:                   | 315     | mm |                            |                                 |                  |  |
| Width:                    | 174     | mm |                            |                                 |                  |  |
| Height:                   | 175     | mm |                            |                                 |                  |  |
| Total Height:             | 175     | mm |                            |                                 |                  |  |
|                           |         |    |                            |                                 |                  |  |
|                           |         |    |                            |                                 |                  |  |
|                           |         |    |                            |                                 |                  |  |
|                           |         |    |                            |                                 |                  |  |
|                           |         |    |                            |                                 |                  |  |