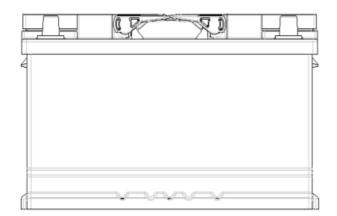

## **TECHNICAL DATA SHEET**

| PERFORMANCE               |         |    | CONTAINER                  |                                 |                  |  |
|---------------------------|---------|----|----------------------------|---------------------------------|------------------|--|
| VOLTAGE:                  | 12      | V  | Group:                     | LB4                             | Black            |  |
| C20:                      | 75      | Ah | Hold Down:                 | B13                             |                  |  |
| CCA:                      | 640     | EN | Please refer to the catalo | g or our website for the deta   | ils of hold down |  |
| Vibration:                | V3      |    | types of the battery cont  | types of the battery container. |                  |  |
| Endurance:                | -       |    | COVER                      |                                 |                  |  |
| Water consumption:        | W4      |    | Type:                      | Heat sealed                     | Black            |  |
| Technology:               | Flooded |    | Polarity:                  | L                               |                  |  |
| Grid alloy:               | Ca/Ca   |    | Terminals:                 | Standard                        |                  |  |
|                           |         |    | Filter:                    | 2 Filters both sides            |                  |  |
|                           |         |    |                            |                                 |                  |  |
|                           |         |    |                            |                                 |                  |  |
|                           |         |    |                            |                                 |                  |  |
| WEIGHT AND STD. DIMENSION |         |    | HANDLES                    |                                 |                  |  |
| Battery weight:           | 17,9    | kg | Handles:                   | 2 handles                       |                  |  |
| Volume acid:              | 4,6     | 1  |                            | REMARK                          |                  |  |
| Length:                   | 315     | mm |                            |                                 |                  |  |
| Width:                    | 174     | mm |                            |                                 |                  |  |
| Height:                   | 175     | mm |                            |                                 |                  |  |
| Total Height:             | 175     | mm |                            |                                 |                  |  |
|                           |         |    |                            |                                 |                  |  |
|                           |         |    |                            |                                 |                  |  |
|                           |         |    |                            |                                 |                  |  |
|                           |         |    |                            |                                 |                  |  |
|                           |         |    |                            |                                 |                  |  |